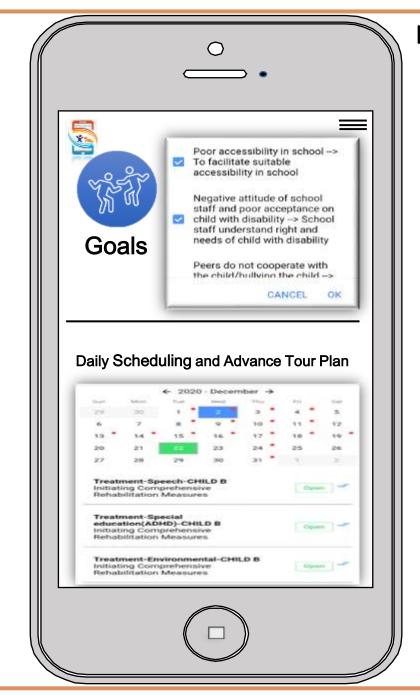

#### **Digital Solution for Early Intervention and Child Rehab Programs**

Goals

Goal Setting and Intervention Plan

Peers do not cooperate with

Poor accessibility in school → To facilitate autholie accessibility in achool Negative attitude of school staff and poor acceptance on child with disability → School staff understand right and rusels of shild with disability

Regular Therapy Visits and Support Services

General and Specialist
Assessments
& Child Outcome Evaluations

Goal Setting and Intervention Plan

Daily Scheduling and Advance Tour Plan

Regular Therapy Visits and Support Services